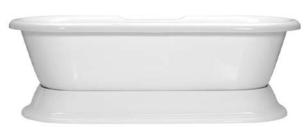

## **GENERAL SPECIFICATIONS:**

Tub Size 71 1/2" x 39" x 23"

182 cm x 99 cm x 64 cm

Bathing Well 47 1/4" long

20 1/2" wide

16 1/2" interior depth

Shipping Weight 194 lbs. / 88 kg
Tub Weight Filled 519 lbs. / 236 kg
Tub Only Weight 126 lbs. / 57 kg
Gallons to Overflow 79 gal. / 299 L